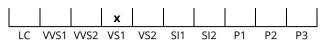

## **CLARITY GRADING SCALE**

# NATURAL DIAMOND GRADING REPORT N° 190000088747

June 28, 2019

Shape brilliant
Carat (weight) 1.02 ct
Fluorescence nil

Colour Grade rare white ( G )

Clarity Grade VS1

Cut

Proportions very good
Polish excellent
Symmetry excellent