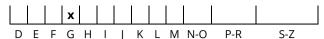

## **COLOUR GRADING SCALE**

# NATURAL DIAMOND GRADING REPORT N° 190000088747

June 28, 2019

Shape brilliant
Carat (weight) 1.02 ct
Fluorescence nil

Colour Grade rare white ( G )

Clarity Grade VS1

Cut

Proportions very good
Polish excellent
Symmetry excellent