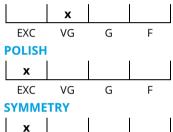

### **CUT GRADING SCALE**

EXC

G

VG

# NATURAL DIAMOND GRADING REPORT N° 190000088747

June 28, 2019

Shape brilliant
Carat (weight) 1.02 ct
Fluorescence nil

Colour Grade rare white ( G )

Clarity Grade VS1

Cut

Proportions very good
Polish excellent
Symmetry excellent