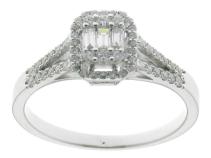

3 diamonds total approx. 0.07 ct

Shape **baguette** 

Carat approx. 0.02 to 0.03 ct
Measurements approx. 2.50 x 1.00 mm

to 2.50 x 1.30 mm

Colour Grade RW+ (F) - RW (G)
Clarity Grade VVS - VS

Clarity Grade VVS - V Symmetry G

Setting pavé

54 diamonds total approx. 0.26 ct

Shape **brilliant** 

Carat approx. < 0.01 ct to 0.01 ct
Measurements approx. 0.90 to 1.50 mm

Colour Grade RW+ (F) - RW (G)

Clarity Grade VS
Symmetry G
Setting pavé

## DESCRIPTION

Type of Jewel Inscription

Description of Material
Total Weight of Jewel
Total Amount of Diamonds
77

Total Weight of Diamonds

ring

18k white gold 2.58 g

ds **57** s **0.33 ct** 

The stone(s) indicated by this jewellery report number have been identified as Natural Diamond(s)