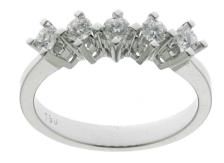

## 5 diamonds total approx. 0.45 ct

Shape brilliant Carat Colour Grade Clarity Grade Symmetry VG Setting

each approx. 0.09 ct Measurements each approx. 2.85 mm EW (E) - RW+ (F) VVS - VS prong

JEWELLERY REPORT N° J19000088405

## DESCRIPTION

| Type of Jewel            | ring           |
|--------------------------|----------------|
| Inscription              | 750            |
| Description of Material  | 18k white gold |
| Total Weight of Jewel    | 3.35 g         |
| Total Amount of Diamonds | 5              |
| Total Weight of Diamonds | 0.45 ct        |
|                          |                |