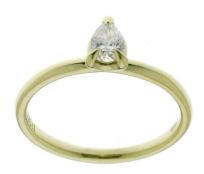

## 1 diamond total approx. 0.31 ct

Shape **pear** 

Carat approx. 0.31 ct

Measurements approx. 5.40 x 3.80 mm

Colour Grade RW+ (F) - RW (G)

Clarity Grade SI
Symmetry G
Setting prong

JEWELLERY REPORT N° J190000062893

## **DESCRIPTION**

Type of Jewel ring
Inscription 585, 0.3
Description of Material
Total Weight of Jewel
Total Amount of Diamonds
Total Weight of Diamonds
Total Weight of Diamonds
Total Weight of Diamonds

ring 585, 0.31ct 14k yellow gold 2.18 g 1