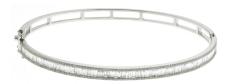

## 76 diamonds total approx. 1.29 ct

Shape baguette

Carat each approx. 0.01 ct

each approx. 2.30 x 1.10 mm Measurements

Colour Grade EW (E) - RW+ (F)

Clarity Grade VVS - VS Symmetry Setting channel

## 192 diamonds total approx. 0.76 ct

Shape brilliant

Carat each approx. < 0.01 ct Measurements each approx. 0.70 mm

Colour Grade RW+ (F) - RW (G)

Clarity Grade VVS - VS Symmetry G

Setting pavé

The stone(s) indicated by this jewellery report number have been identified as Natural Diamond(s)

## DESCRIPTION

Type of Jewel Inscription

Description of Material Total Weight of Jewel Total Amount of Diamonds

Total Weight of Diamonds

bracelet

18k white gold

9.42 g 268

2.05 ct